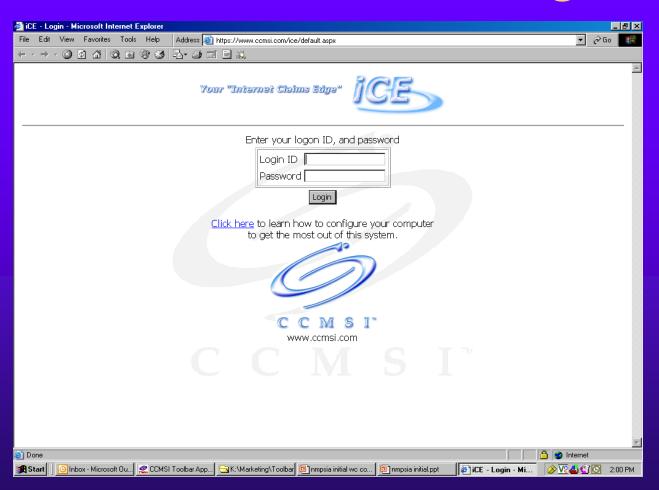

|                                             |                                                                      |               | DSHA'S FO                                                      |                                                                                                     |         |           | 1-701                      |                  |                                              |                           | IA3C 200            |  |  |



### Report Completion

Please submit the Employers' First Report of Injury/Illness as soon as possible, even if you don't have all the information

Please use iCE or fax completed forms to:

◆ WC Fax: 505-888-6794



## What is iCE? Internet Claims Edge





### Mandate Same Day Reporting from the Worker

- ◆ Studies show that on average, the longer the time between an injury and the initial report to your claims administrator, the more expensive the claim is.
- **◆** To help lower your costs, your policy should require workers to report any accident the same day it occurred.



### Report Timely

- The New Mexico Workers' Compensation Administration requires the employer to submit the claim to their administrator within 72 hours of:
  - (a) actual knowledge of the accident by the employer; or
  - (b) presentation of a notice of accident form to the employer.



## Injury Reporting Process \*\*\*Employers' Choice of HCP\*\*\*





## Injury Reporting Process \*\*\*Employees' Choice of HCP\*\*\*





### Initial Choice of Health Care Provid