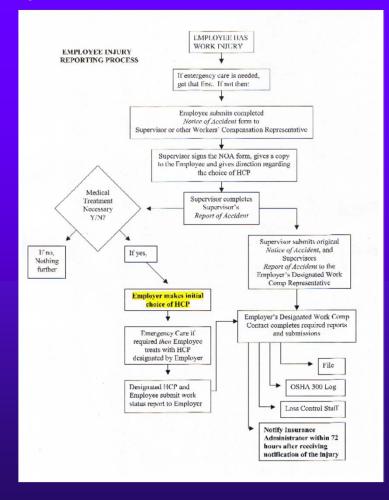

## What to do when an accident happens!

- ◆ If an employee has an on-the-job accident and need's emergency care, have the employee go to the nearest emergency room or urgent care center, or call 911.
- ◆ If an employee does not need emergency care then, you as the employer will either direct them to a specific medical facility or, allow them to make there initial selection of a health care provider.