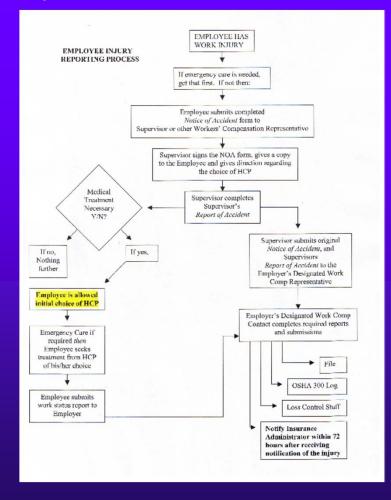

## What to do when an accident happens!

- ◆ If an employee has an on-the-job accident and need's emergency care, have the employee go to the nearest emergency room or urgent care center, or call 911.
- ◆ If an employee does not need emergency care then, you as the employer will either direct them to a specific medical facility or, allow them to make there initial selection of a health care provider.